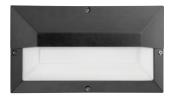

# SERIES 40

Decorative LED bulkhead

Standard version (prismatic diffuser)

Optional opal diffuser version

## Key advantages

- · Designed and manufactured in South Africa
- Optional battery back-up for loadshedding available
- Available with wireless control and dimming system, Schréder ITERRA
- Available with integrated movement sensor
- Operating temperature (Ta): -20°C to +35°C
- Minimum 50,000hrs useful lifetime (L70B10)
- Effective high-power LED, 4000K at a colour rendering index >80
- Ingress protection IP 65
- · Marine grade high-pressure die-cast aluminium base
- High-impact acrylic diffuser
- Reduced light pollution
- 3-year warranty (Terms and conditions apply)