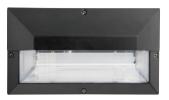

# SERIES 40

Decorative LED bulkhead

Standard version (prismatic diffuser)

Optional opal diffuser version

## Key advantages

- · Designed and manufactured in South Africa
- Optional battery back-up for loadshedding available
- Available with wireless control and dimming system, Schréder ITERRA
- Available with integrated movement sensor
- Operating temperature (Ta): -20°C to +35°C
- Minimum 50,000hrs useful lifetime (L70B10)
- Effective high-power LED, 4000K at a colour rendering index >80
- Ingress protection IP 65
- · Marine grade high-pressure die-cast aluminium base
- High-impact acrylic diffuser
- Reduced light pollution
- 3-year warranty (Terms and conditions apply)